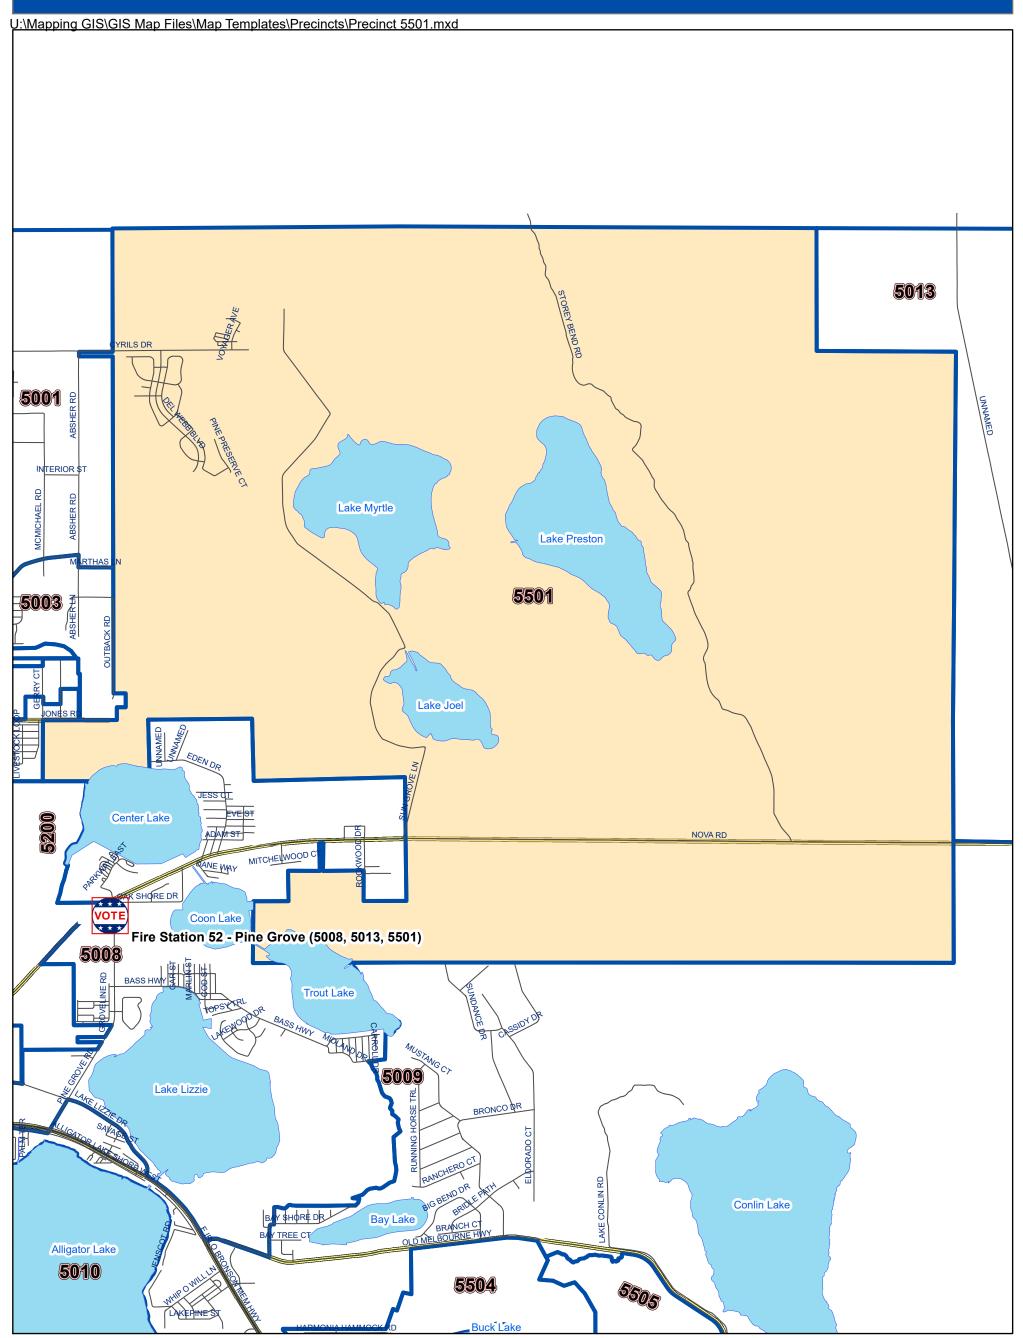

## **Osceola County Voting Precinct 5501**

## POLLING LOCATION NOT SHOWN WITHIN THE BOUNDARY OF THIS PRECINCT

May 2022

MAP PRODUCED BY THE OSCEOLA COUNTY SUPERVISOR OF ELECTIONS OFFICE.

DISCLAIMER: Precinct boundaries may not have been modified to include the latest annexations within the cities of Kissimmee and St. Cloud. Any questions as to the precinct boundaries in these areas should be directed to the Osceola County Supervisor of Elections Office.